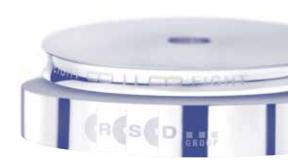

## **PRINT WHEELS**

We manufacture a complete line of engraved wheels for printing on insulated wire, cable, hose, tubing, and extruded profiles. Engraving settings to print on a variety of substrates like PTFE, XLPE, PVC, NYLON, and SILICONE. Exceptional print quality available in a variety of font styles with symbol and logo generation capability.

## INDENT & EMBOSSING WHEELS

Wheels are designed for marking directly on the cable or hose surface (without ink) during the extrusion process. Character sizes from .031" up to .25". Logo generation capabilities allow for customization of your product.