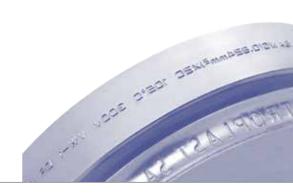

## **PRINT WHEELS**

We manufacture a complete line of engraved wheels for printing on insulated wire, cable, hose, tubing, and extruded profiles. Engraving settings to print on a variety of substrates like PTFE, XLPE, PVC, NYLON, and SILICONE. Exceptional print quality available in a variety of font styles with symbol and logo generation capability.

## INDENT & EMBOSSING WHEELS

Wheels are designed for marking directly on the cable or hose surface (without ink) during the extrusion process. Character sizes from .031" up to .25". Logo generation capabilities allow for customization of your product.