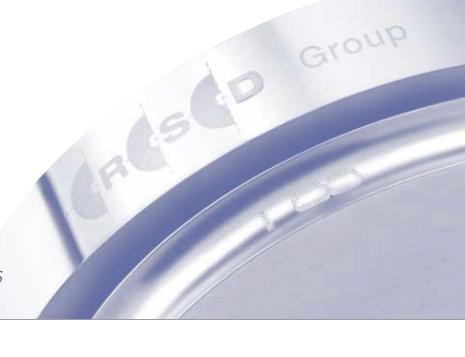

## **PRINT WHEELS**

We manufacture a complete line of engraved wheels for printing on insulated wire, cable, hose, tubing, and extruded profiles. Engraving settings to print on a variety of substrates like PTFE, XLPE, PVC, NYLON, and SILICONE. Exceptional print quality available in a variety of font styles with symbol and logo generation capability.

## INDENT & EMBOSSING WHEELS

Wheels are designed for marking directly on the cable or hose surface (without ink) during the extrusion process. Character sizes from .031" up to .25". Logo generation capabilities allow for customization of your product.