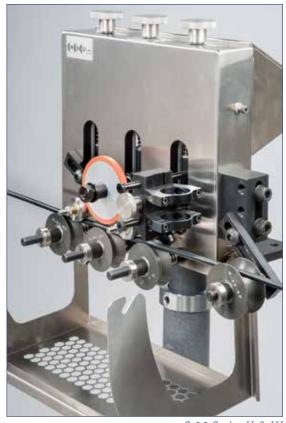

#### **FEATURES**

- Marking direction horizontal specified as: left to right → or right to left ←
- Guide wheels available to cover a full range of product sizes from smallest up to 3" round 2" flat
- Pressure roll, encoder wheel and ink jet head mounted on linear guide rail assemblies that follow the contour of the product and release when surface imperfections travel through the machine, thereby reducing possibility of damage to the print head
- Ink jet head mounting bracket (interchangeable for use with all major brands of ink jet printers)
- Measuring wheel mounted on precision shaft assembly that includes shaft coupling and encoder mounting bracket
- Designed to mount to your existing or factory installed ink jet manufacturer's encoder

## FRONT VIEW

Shown with ink jet bracket for round print head

# FRONT VIEW

Shown with ink jet bracket for rectangular print head