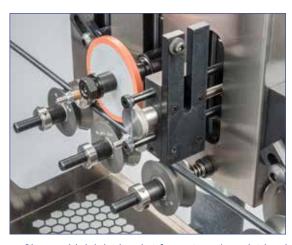

### S-10 SERIES II

Complete precision X/Y positioning ink jet head holder with pressure wheel and measuring wheel assemblies. Guide wheels available to cover a product range up to 1.5" round.

## S-10 SERIES III

Same features as S-10 Series II. Guide wheels available to cover a product range up to 3.0" round.

## S-IJ

Precision X/Y positioning ink jet head holder shown with optional guide wheel setup.