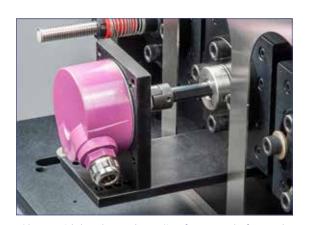

## FRONT VIEW

Shown with ink jet bracket for round print head

# FRONT VIEW

Shown with ink jet bracket for rectangular print head