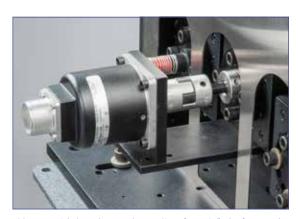

## REAR VIEW

Shown with bracket and coupling for 6mm shaft encoder

# REAR VIEW

Shown with bracket and coupling for 3/8" shaft encoder