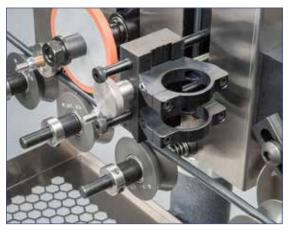

## REAR VIEW

Shown with bracket and coupling for 6mm shaft encoder

# REAR VIEW

Shown with bracket and coupling for 3/8" shaft encoder