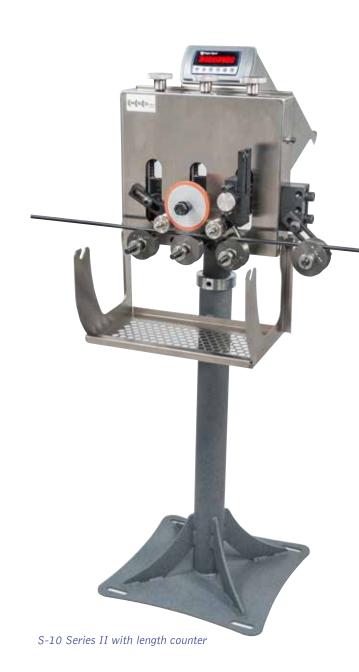

## S-10 SERIES INK JET POSITIONING SYSTEMS

Ink jet head positioning holder, guidance, and length detection station for use with all major brands of CIJ ink jet printers

Accurately positions the ink jet head over the centerline of the product when marking on insulated wire & cable, hose, tubing, and a variety of extruded or continually run flat or round profiles.

S-10 Series II & III

### S-10 SERIES II

Complete precision X/Y positioning ink jet head holder with pressure wheel and measuring wheel assemblies. Guide wheels available to cover a product range up to 1.5" round.

## S-10 SERIES III

Same features as S-10 Series II. Guide wheels available to cover a product range up to 3.0" round.