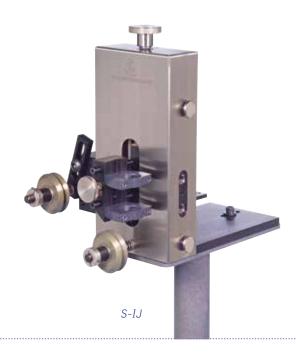

## S-IJ

Precision X/Y positioning ink jet head holder shown with optional guide wheel setup.